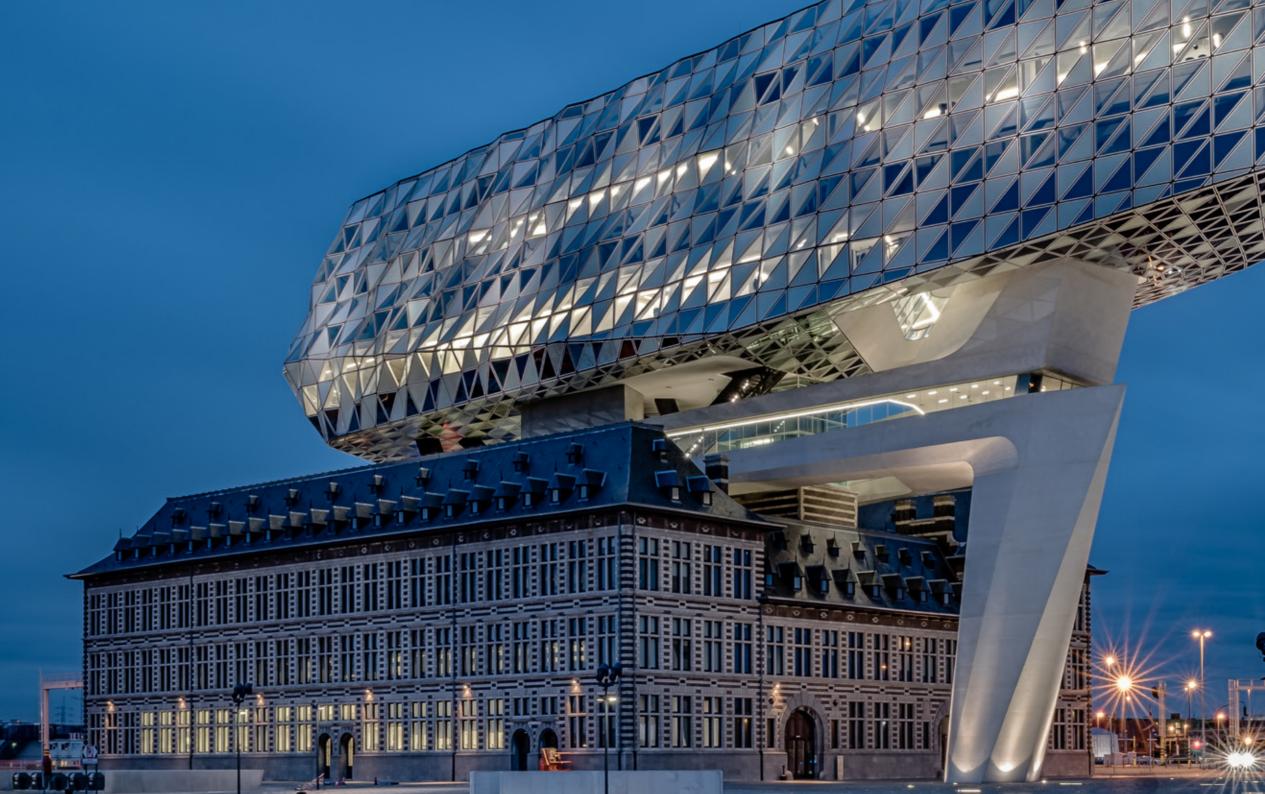

Havenhuis - Antwerp | Indoo screen

## HAVENHUIS ANTWERP

We've installed 527 indoor screens, of which there are 190 indoor screens with a 15-degree angle. The other screens hang at an angle of 48 degrees and are placed in the arched recess of the false ceiling. The fabrics overlap one another, ensuring a minimum incidence of light.

- Havenhuis
- Antwerp, Belgium

- Indoor screens
- **#** 527 units