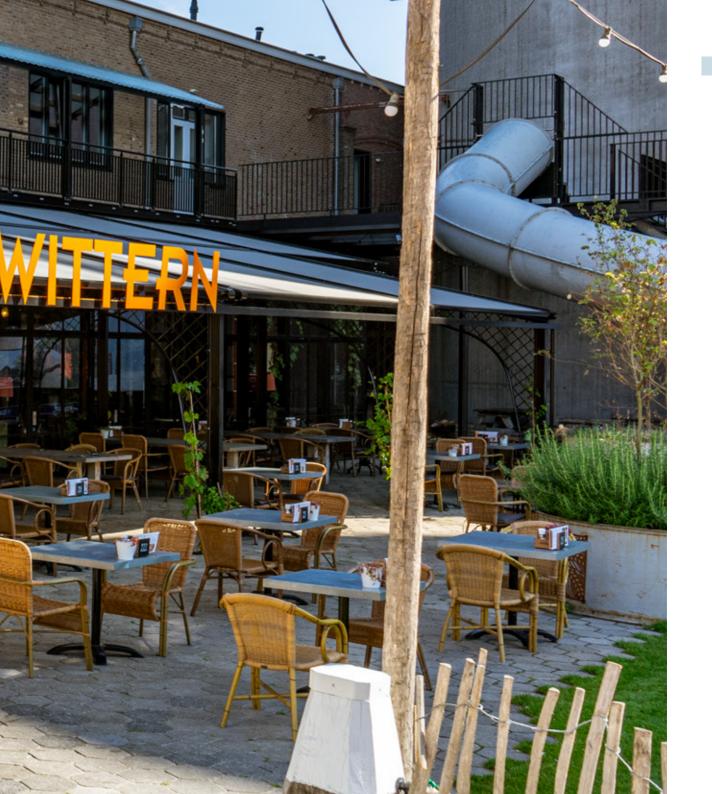

# RESTAURANT WITTERN

At this unique restaurant patio, 10 V642 - Tumbas were installed by partner Lenco<sup>®</sup>. With a width of 30 meter and a depth of 10 meter, these pergola awnings were assembled in a specialized lifting frame and then attached onto the existing steel construction of the restaurant.