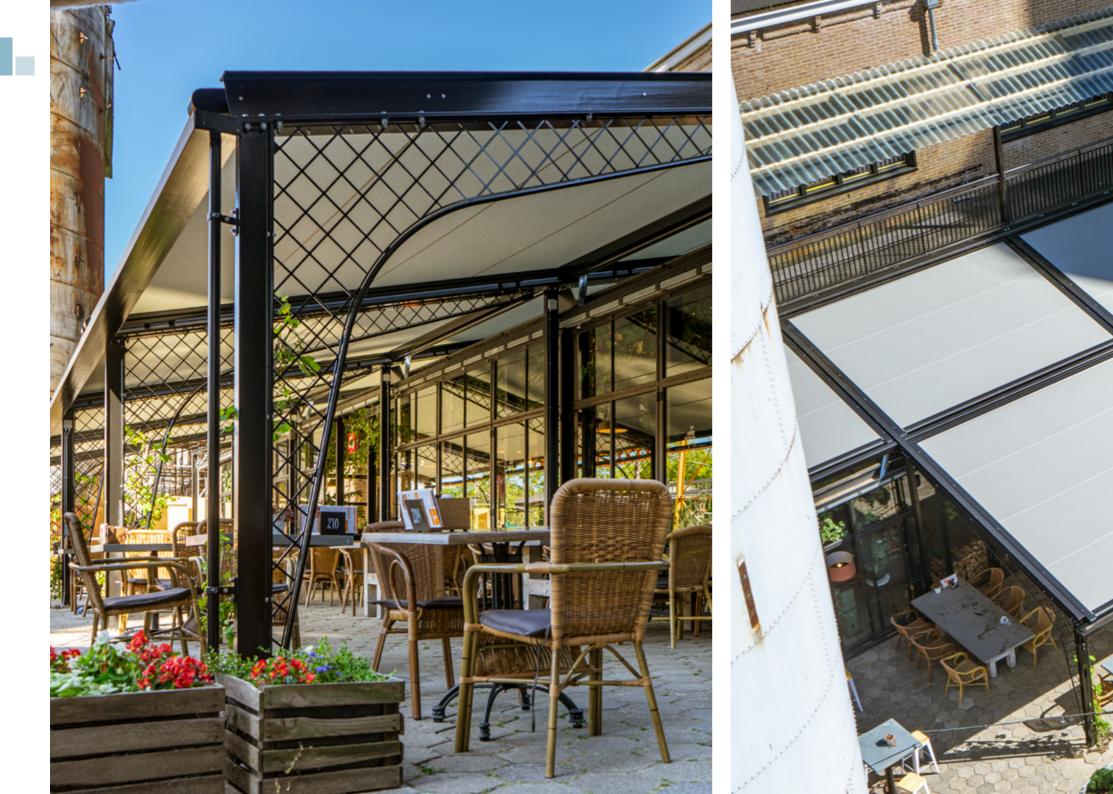

# RESTAURANT WITTERN

At this unique restaurant patio, 10 V642 - Tumbas were installed by partner Lenco<sup>®</sup>. With a width of 30 meter and a depth of 10 meter, these pergola awnings were assembled in a specialized lifting frame and then attached onto the existing steel construction of the restaurant.