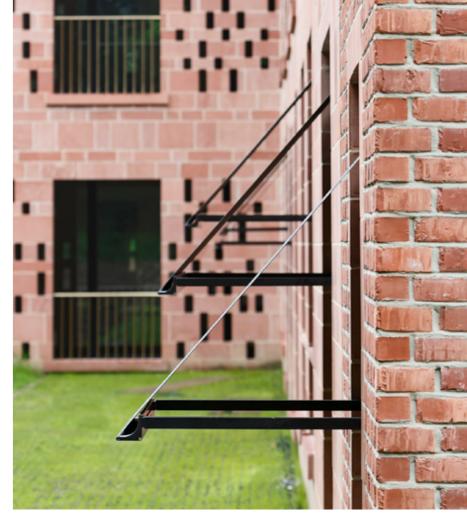

Havenhuis - Antwerp | Indoo screen

## HAVENHUIS ANTWERP

We've installed 527 indoor screens, of which there are 190 indoor screens with a 15-degree angle. The other screens hang at an angle of 48 degrees and are placed in the arched recess of the false ceiling. The fabrics overlap one another, ensuring a minimum incidence of light.

- Havenhuis
- Antwerp, Belgium

- Indoor screens
- **#** 527 units