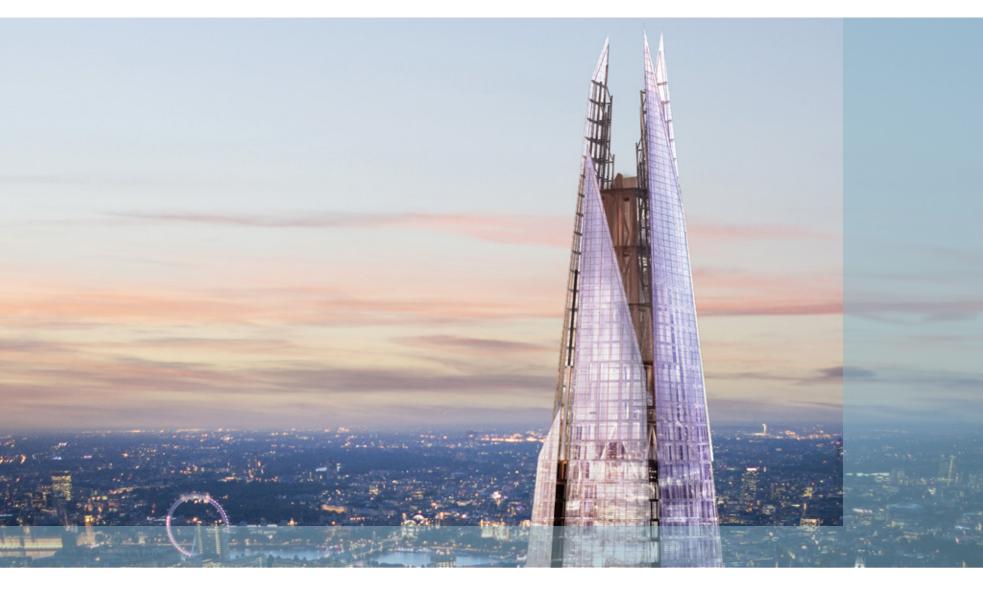

## HAVENHUIS ANTWERP

We've installed 527 indoor screens, of which there are 190 indoor screens with a 15-degree angle. The other screens hang at an angle of 48 degrees and are placed in the arched recess of the false ceiling. The fabrics overlap one another, ensuring a minimum incidence of light.

- Havenhuis
- Antwerp, Belgium

- Indoor screens
- **#** 527 units