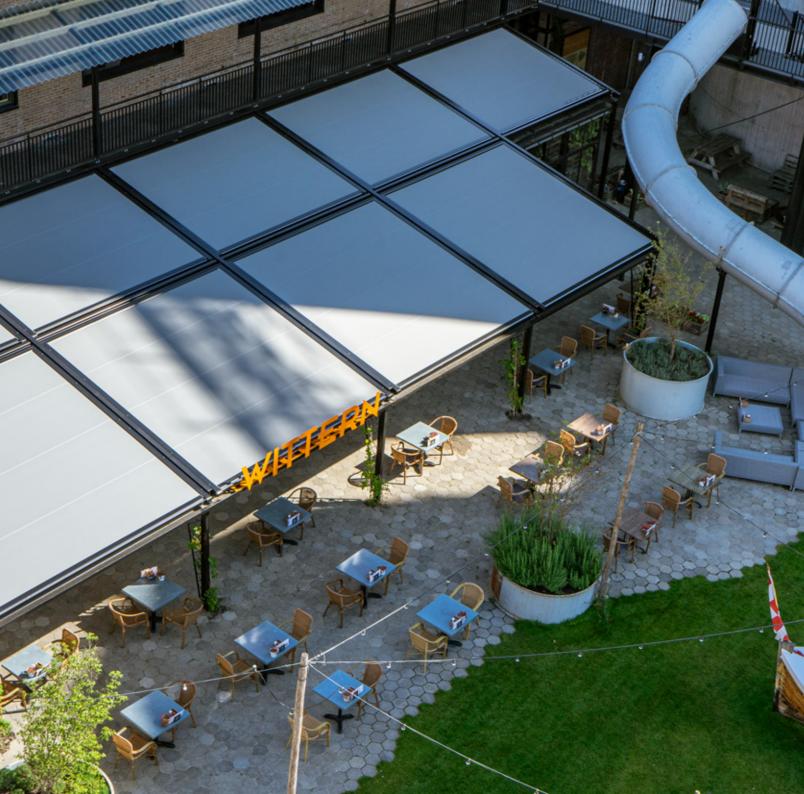

# RESTAURANT WITTERN

At this unique restaurant patio, 10 V642 - Tumbas were installed by partner Lenco<sup>®</sup>. With a width of 30 meter and a depth of 10 meter, these pergola awnings were assembled in a specialized lifting frame and then attached onto the existing steel construction of the restaurant.