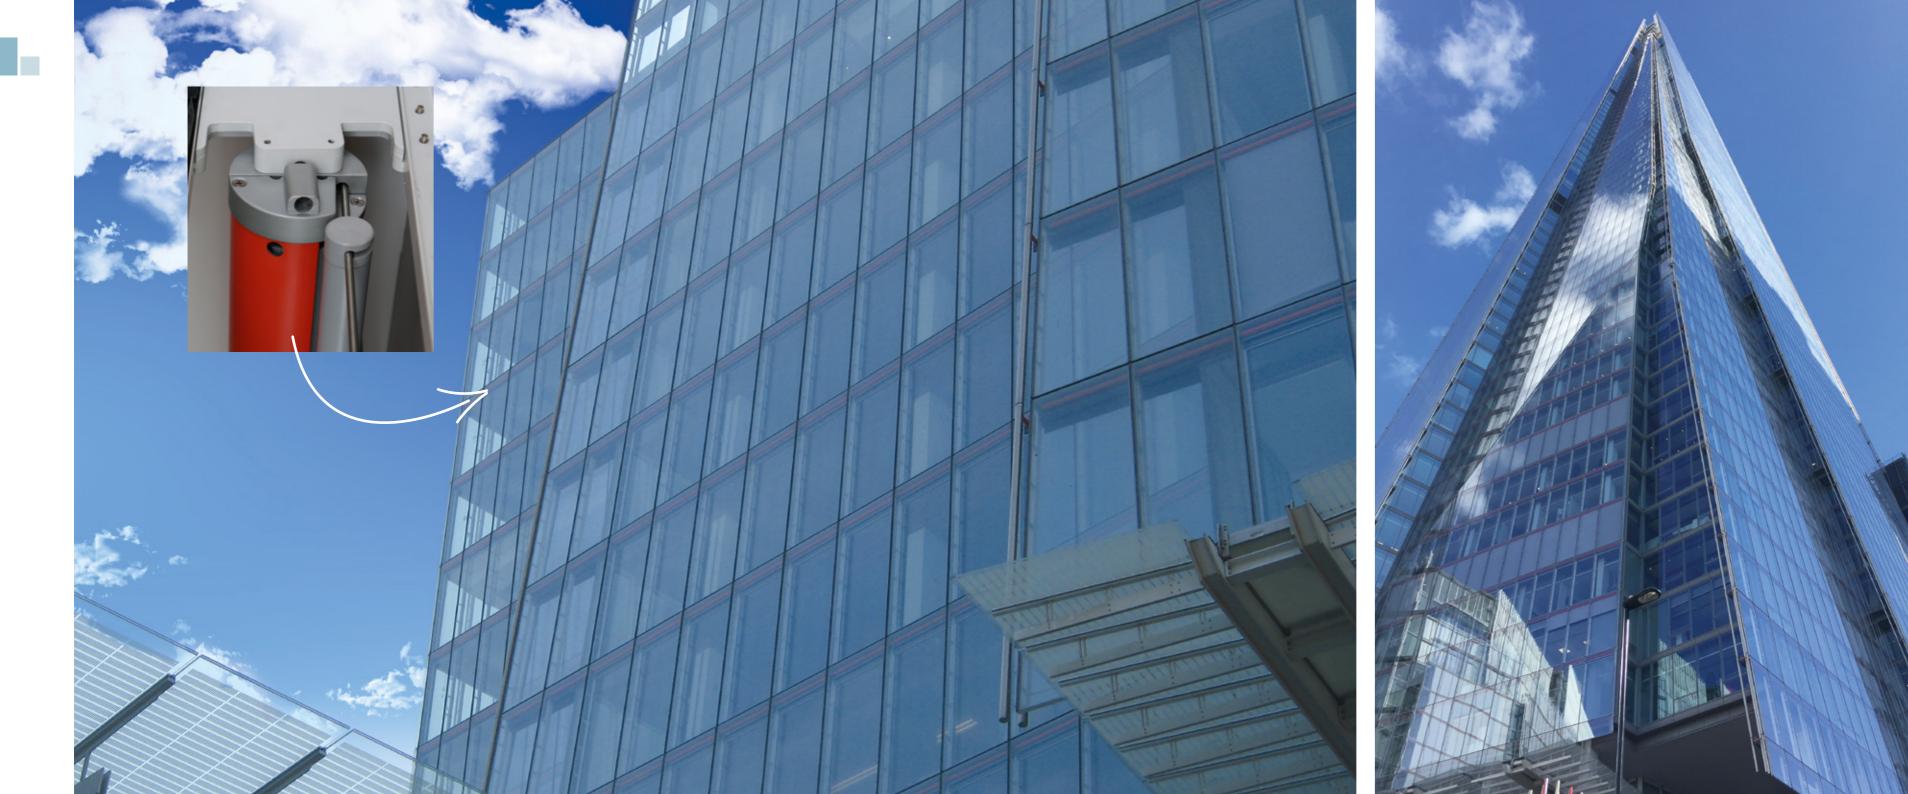

healthcare facilities? As an innovative project partner, we can find the right solution for you.

## SMART SOLAR SHADING

The Energy Performance of Building Directive (EPBD) states that newly built homes and offices should be energy-efficient (Nearly Zero-Energy Buildings). Sun shading contributes to this goal. Solar shading systems improve the energyefficiency and daylight management of existing buildings and optimize the energy-efficient design of newly built buildings. The ideal room temperature is set at 21 degrees Celsius, but room temperatures can rise quickly in buildings. Even more so, too much glass risks overheating buildings. That's why solar shading is essential for controlling and maintaining a liveable and workable indoor environment.



Havenhuis - Antwerp | Indoo screen







## HAVENHUIS ANTWERP

We've installed 527 indoor screens, of which there are 190 indoor screens with a 15-degree angle. The other screens hang at an angle of 48 degrees and are placed in the arched recess of the false ceiling. The fabrics overlap one another, ensuring a minimum incidence of light.

- Havenhuis
- Antwerp, Belgium



- Indoor screens
- **#** 527 units







### Verano<sup>®</sup> partner: Veldhuis



• Amsterdam, The Netherlands



- V550 ritzscreens®
- **#** 583 units





# RESTAURANT WITTERN

At this unique restaurant patio, 10 V642 - Tumbas were installed by partner Lenco<sup>®</sup>. With a width of 30 meter and a depth of 10 meter, these pergola awnings were assembled in a specialized lifting frame and then attached onto the existing steel construction of the rest