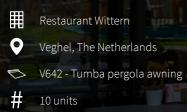

# RESTAURANT WITTERN

At this unique restaurant patio, 10 V642 - Tumbas were installed by partner Lenco<sup>®</sup>. With a width of 30 meter and a depth of 10 meter, these pergola awnings were assembled in a specialized lifting frame and then attached onto the existing steel construction of the restaurant.