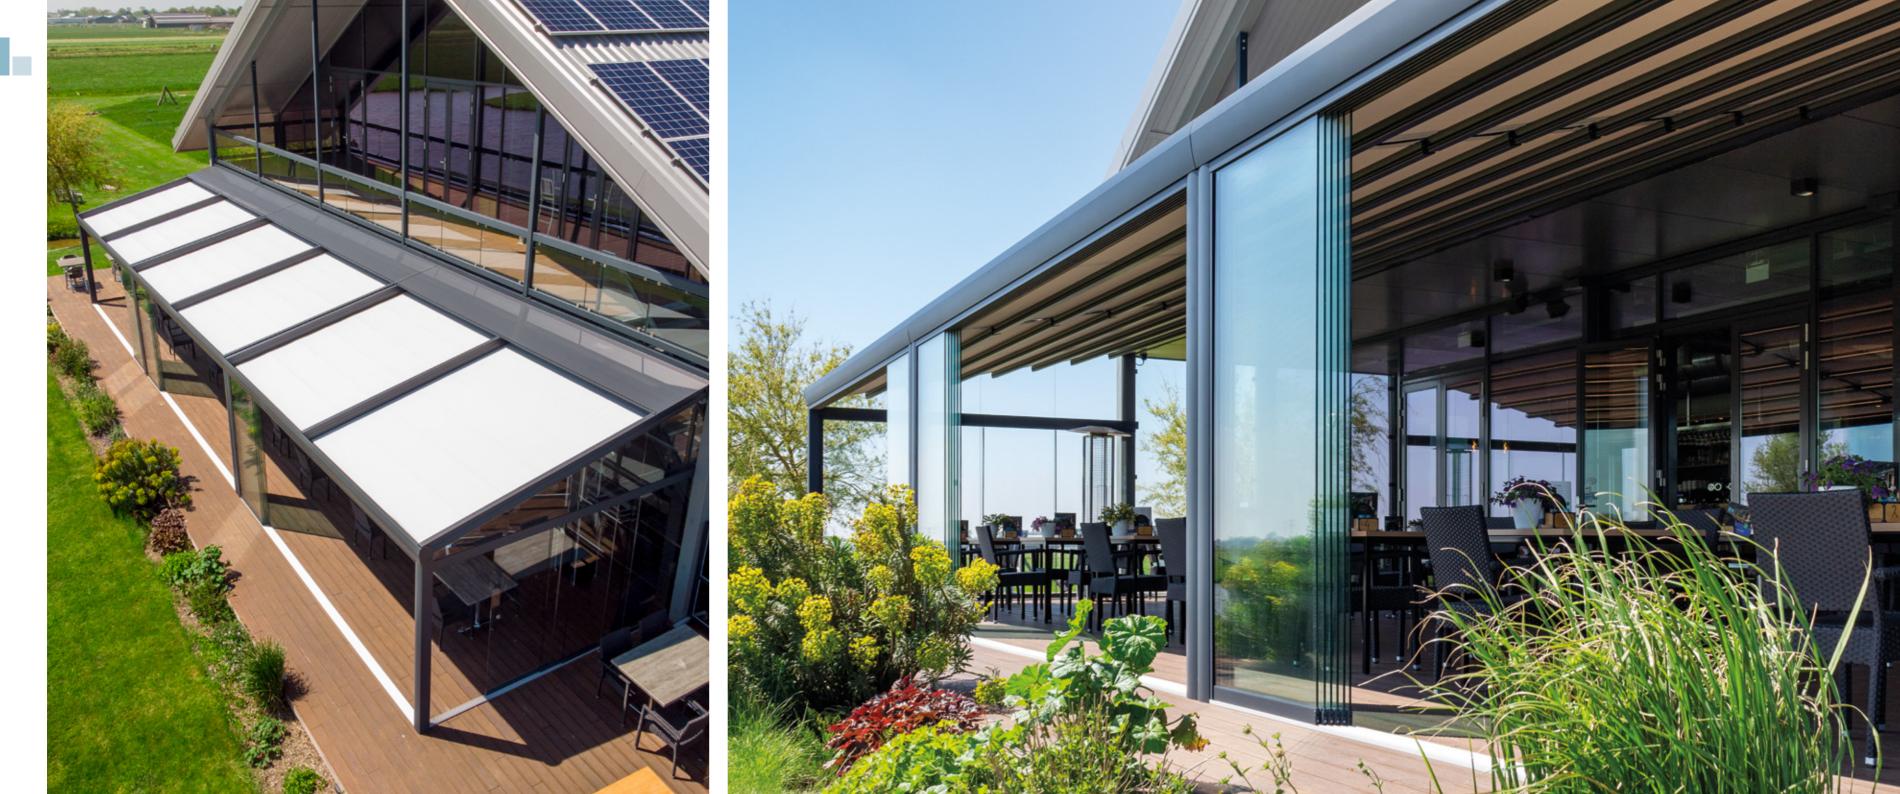

# RESTAURANT WITTERN

At this unique restaurant patio, 10 V642 - Tumbas were installed by partner Lenco<sup>®</sup>. With a width of 30 meter and a depth of 10 meter, these pergola awnings were assembled in a specialized lifting frame and then attached onto the existing steel construction of the restaurant.