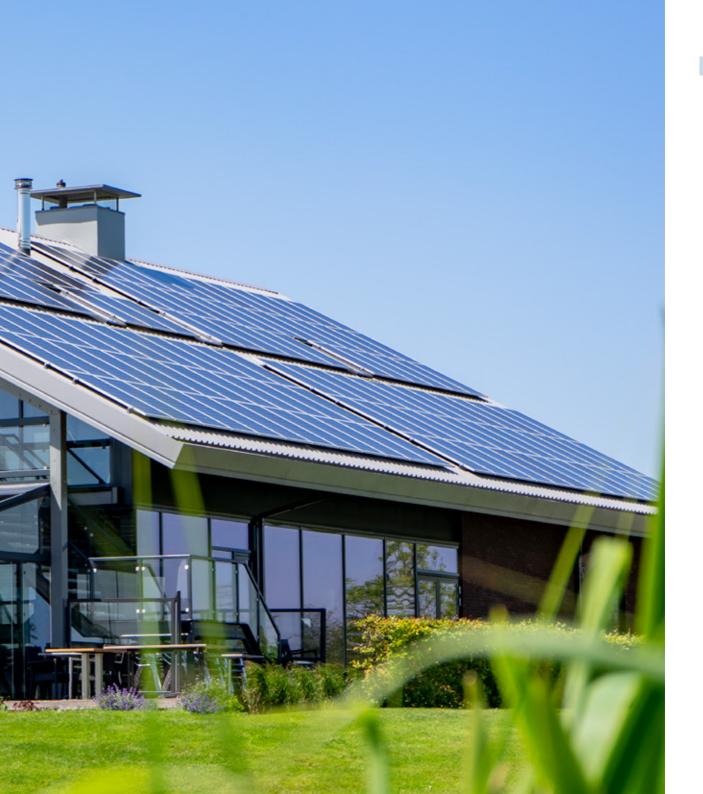

## SMART SOLAR SHADING

The Energy Performance of Building Directive (EPBD) states that newly built homes and offices should be energy-efficient (Nearly Zero-Energy Buildings). Sun shading contributes to this goal. Solar shading systems improve the energyefficiency and daylight management of existing buildings and optimize the energy-efficient design of newly built buildings. The ideal room temperature is set at 21 degrees Celsius, but room temperatures can rise quickly in buildings. Even more so, too much glass risks overheating buildings. That's why solar shading is essential for controlling and maintaining a liveable and workable indoor environment.