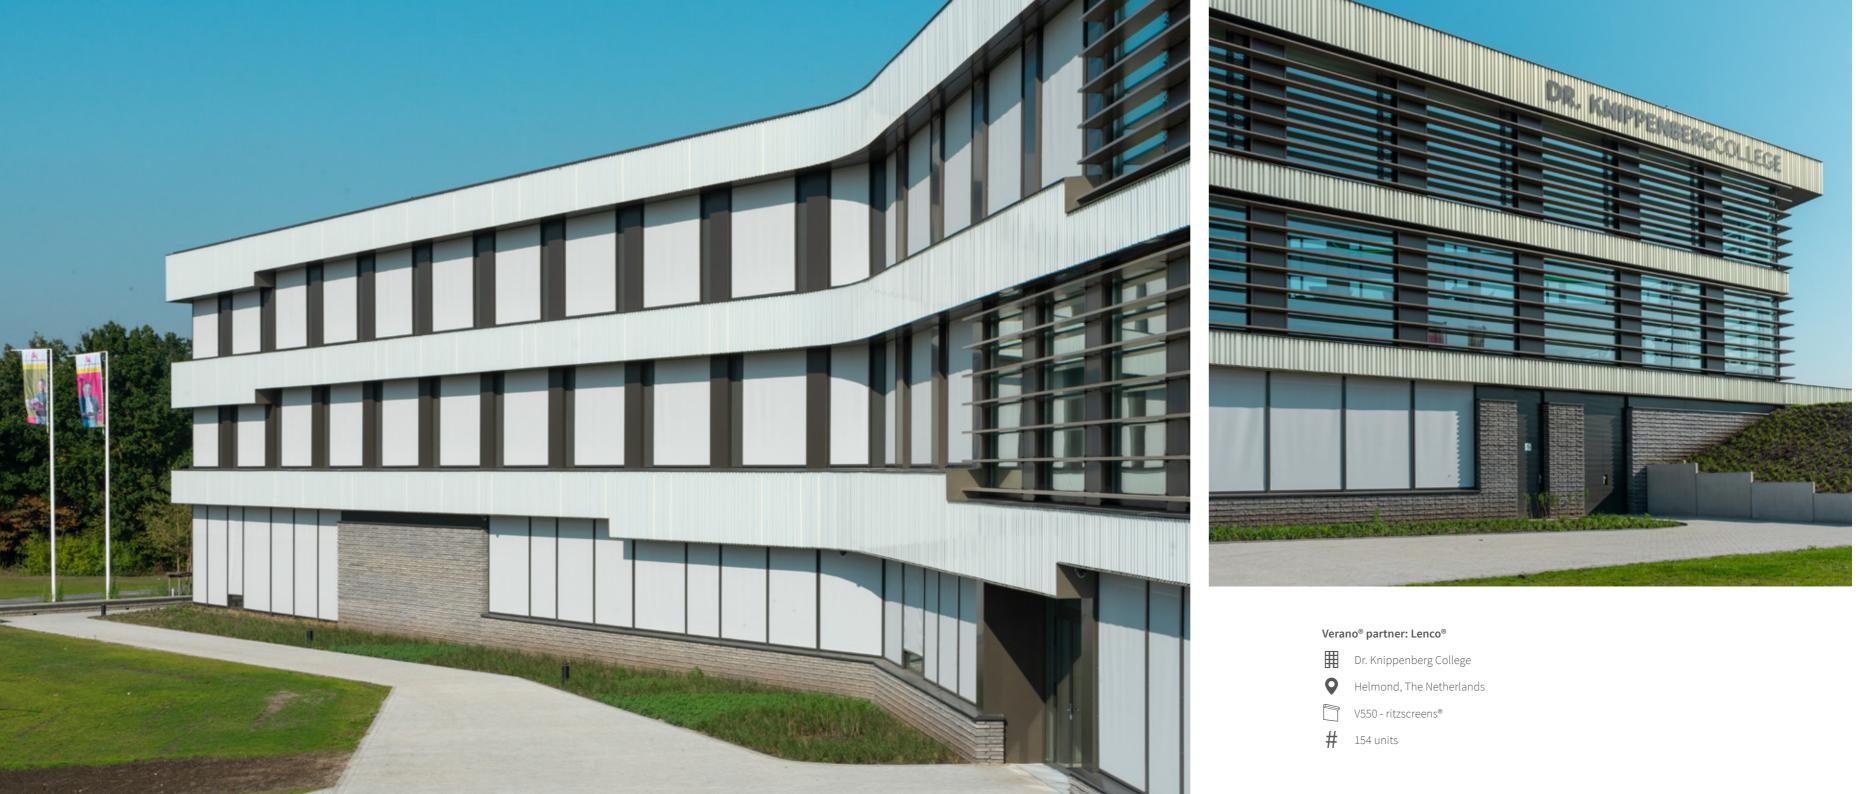

g steel construction of the restaurant.

### Verano<sup>®</sup> partner: Lenco<sup>®</sup>













Linnaeus University

V599 - ritzscreens® XL











**Q** Groot-Bijgaarden, Belgium

V155 - Mallorca

**#** 33 units

## GOLF COURSE SPIERDIJK

Three V950 - Lugano's were installed by partner Milux at a unique golf course. This pergola comes with an 18-meter height and a depth of 4 meters. It is provided with V672 - Talamanca glass walls for additional wind protection.

### Verano<sup>®</sup> partner: Milux

- Golfbaan SpierdijkSpierdijk, The Netherlands
- V950 Lugano pergola
- **#** 3 units
- V762 Talamanca glass wall
- **#** 5 units



130







## Verano<sup>®</sup> partner: Lenco

VDL Enabling Technologies Group

34

Almelo, The Netherlands



- V599 ritzscreens®
- # 94 units







### Verano<sup>®</sup> partner: Zon & Scherm



• Hilversum, The Netherlands



- V550 ritzscreens®
- **#** 167 units







41

### Verano<sup>®</sup> partner: Zon & Scherm



Zorgspectrum



• Nieuwegijn, The Netherlands



- V550 ritzscreens®
- **#** 208 units