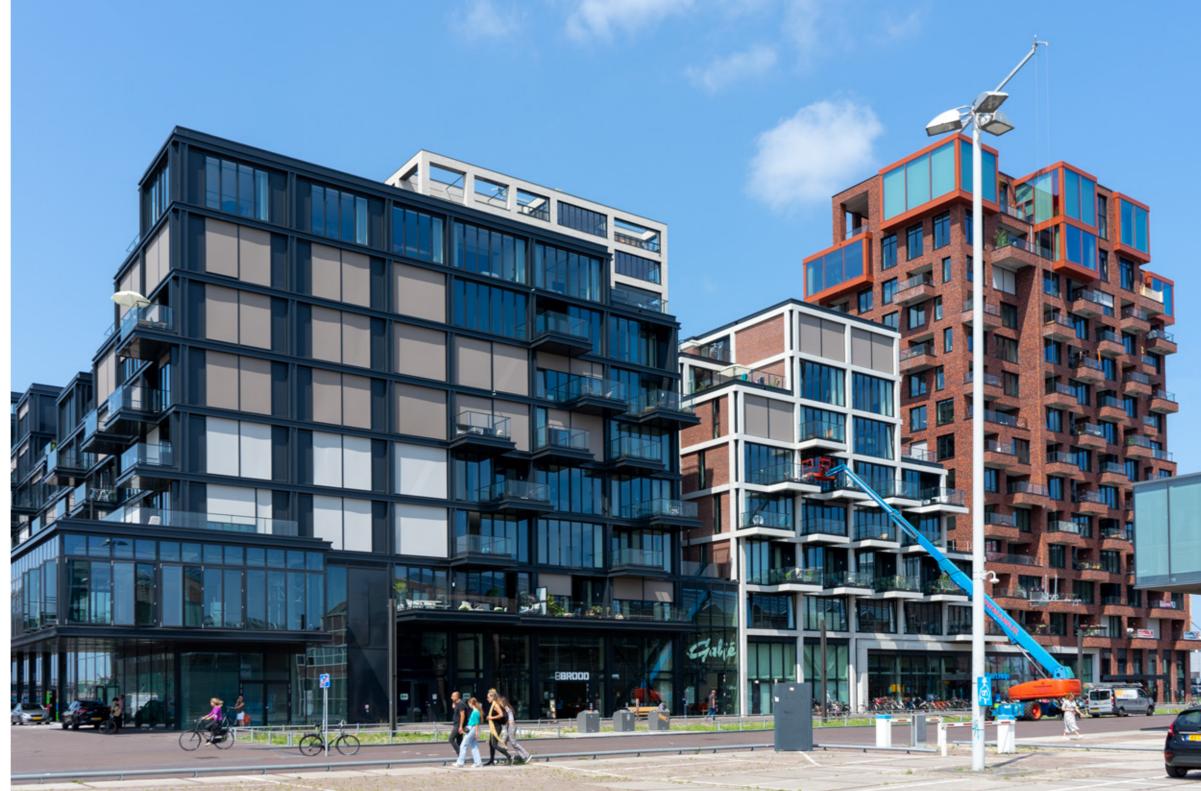

## HAVENHUIS ANTWERP

We've installed 527 indoor screens, of which there are 190 indoor screens with a 15-degree angle. The other screens hang at an angle of 48 degrees and are placed in the arched recess of the false ceiling. The fabrics overlap one another, ensuring a minimum incidence of light.

- Havenhuis
- Antwerp, Belgium

- Indoor screens
- **#** 527 units