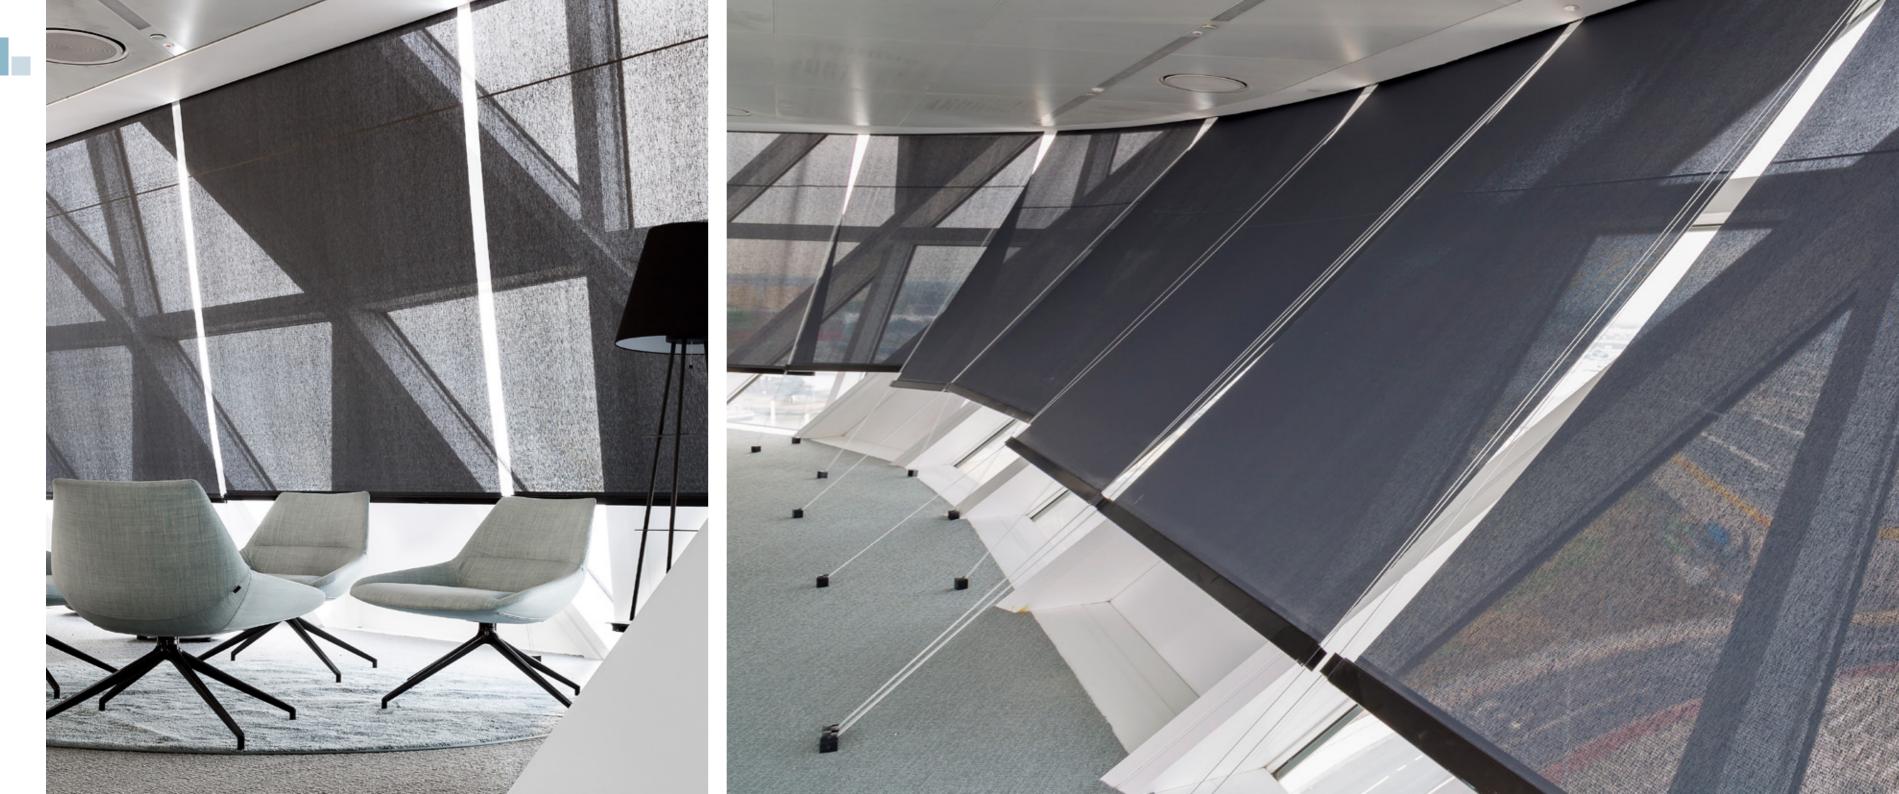

Havenhuis - Antwerp | Indoo screen

## HAVENHUIS ANTWERP

We've installed 527 indoor screens, of which there are 190 indoor screens with a 15-degree angle. The other screens hang at an angle of 48 degrees and are placed in the arched recess of the false ceiling. The fabrics overlap one another, ensuring a minimum incidence of light.

- Havenhuis
- Antwerp, Belgium

- Indoor screens
- **#** 527 units