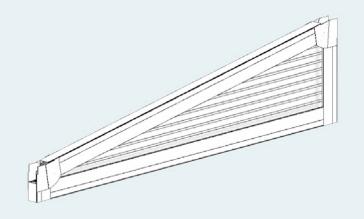

### **Partslist**

- 2 sets aluminum profiles at projection size
- 2 sets aluminum profiles (100 cm)
- 1 double walled polycarbonate plate (clear or opaque), width 980 cm
- 20 screws with covering caps
- 20 meters glass rubber strip
- 8 corner protecting caps (1 8). Seal with kit.