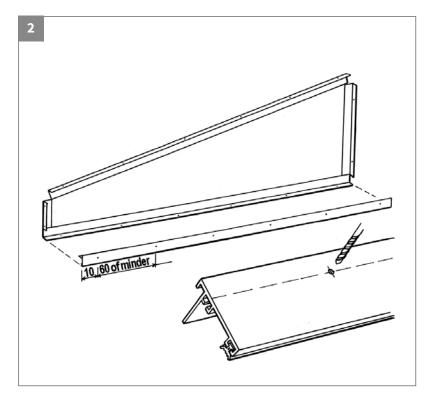

### Mounting the polycarbonate plate

It is easiest to mount the bottom covering profile first and tighten the included screws (m4 roundhead) artially (make sure the polycarbonate plate is level in the middle). Now place all covering profiles and tighten with screws.