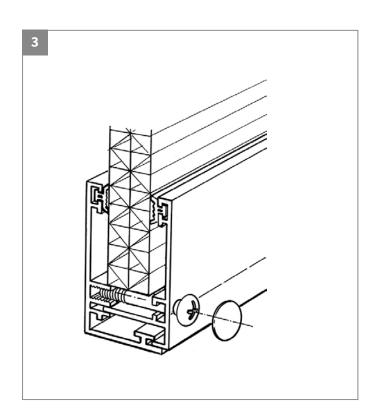

## Measuring and sawing the polycarbonate plate

The size of the polycarbonate plate is 5 cm less than the triangular section which means 2.5 cm around. Saw the plate with a regular jigsaw or handsaw.

Provide the 4 covering profiles with Ø 4 mm holes. The long covering profiles 6 holes, 10 cm. From the ends and the short covering profiles 2 holes Ø 4 mm.

### Mounting the polycarbonate plate

It is easiest to mount the bottom covering profile first and tighten the included screws (m4 roundhead) artially (make sure the polycarbonate plate is level in the middle). Now place all covering profiles and tighten with screws.