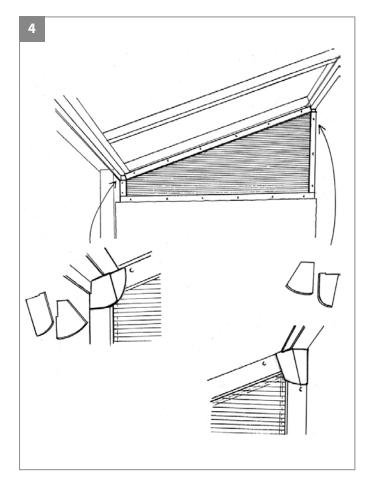

The V780 – Jondal is now almost finished, you only need to cover the small corners at the left and right top.

Corner protecting caps have been included to cover these small corners. Seal these with kit.

The caps must be mounted at both sides.