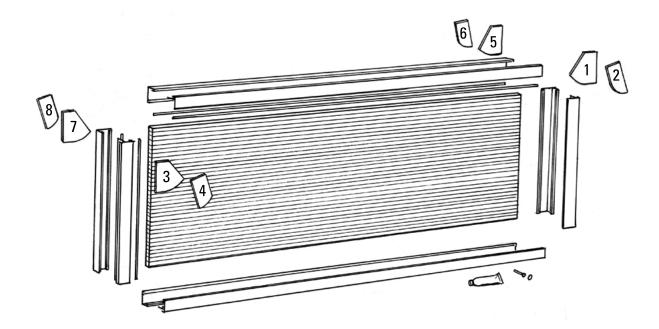

### **Partslist**

- 2 sets aluminum profiles at projection size
- 2 sets aluminum profiles (100 cm)
- 1 double walled polycarbonate plate (clear or opaque), width 980 cm
- 20 screws with covering caps
- 20 meters glass rubber strip
- 8 corner protecting caps (1 8). Seal with kit.

## Measuring and sawing the polycarbonate plate

The size of the polycarbonate plate is 5 cm less than the triangular section which means 2.5 cm around. Saw the plate with a regular jigsaw or handsaw.

Provide the 4 covering profiles with Ø 4 mm holes. The long covering profiles 6 holes, 10 cm. From the ends and the short covering profiles 2 holes Ø 4 mm.

### Mounting the polycarbonate plate

It is easiest to mount the bottom covering profile first and tighten the included screws (m4 roundhead) artially (make sure the polycarbonate plate is level in the middle). Now place all covering profiles and tighten with screws.