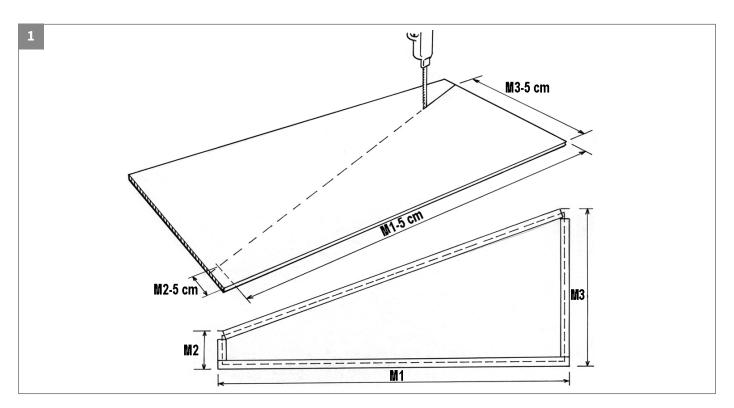

## Measuring and sawing the polycarbonate plate

The size of the polycarbonate plate is 5 cm less than the triangular section which means 2.5 cm around. Saw the plate with a regular jigsaw or handsaw.

Provide the 4 covering profiles with Ø 4 mm holes. The long covering profiles 6 holes, 10 cm. From the ends and the short covering profiles 2 holes Ø 4 mm.