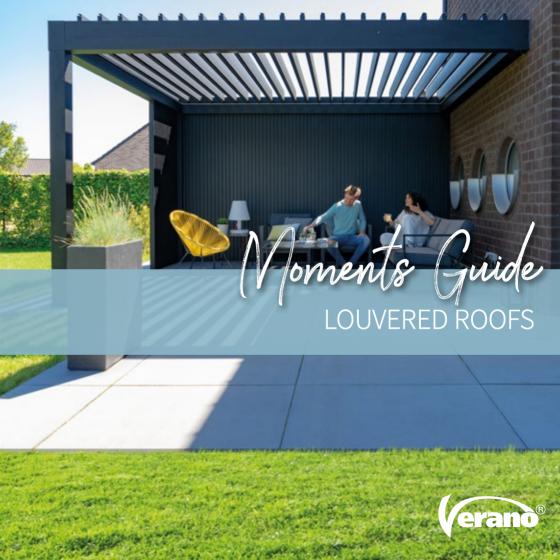

Congratulations on your new Verano® product(s)! Now it's time to enjoy it. We want it to be all about you and will therefore ensure you can use our products to turn your house into a safe and comfortable home. We would like to provide you with a number of tips in this 'Moments guide', which will allow you to continue enjoying your product(s) for many years to come. And finally, we would really love to hear from you on one of our social media pages!

# RESEARCH AND DEVEL®PMENT

Your louvered roof profiles have been made from top quality aluminium. One of the main advantages of aluminium is that it's strong and solid, but also very light-weight. Aluminium boasts characteristics which make it almost maintenance-free and warranty a long life. All these elements combined have made aluminium the perfect material to use as a basis for your louvered roof.